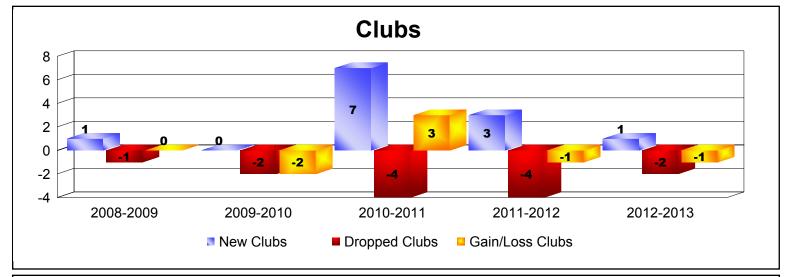

District 118 R As of June 2013 Cumulative

| Year      | New<br>Clubs | Dropped<br>Clubs | Gain/<br>Loss<br>Clubs | New<br>Members | Charter<br>Members | Reinstate<br>Members | Transfer<br>Members | Total<br>Member<br>Added | Total<br>Members<br>Dropped | Gain/<br>Loss<br>Members |
|-----------|--------------|------------------|------------------------|----------------|--------------------|----------------------|---------------------|--------------------------|-----------------------------|--------------------------|
| 2008-2009 | 1            | -1               | 0                      | 76             | 20                 | 3                    | 8                   | 107                      | -178                        | -71                      |
| 2009-2010 | 0            | -2               | -2                     | 224            | 0                  | 34                   | 7                   | 265                      | -241                        | 24                       |
| 2010-2011 | 7            | -4               | 3                      | 105            | 173                | 81                   | 15                  | 374                      | -405                        | -31                      |
| 2011-2012 | 3            | -4               | -1                     | 198            | 85                 | 17                   | 11                  | 311                      | -284                        | 27                       |
| 2012-2013 | 1            | -2               | -1                     | 62             | 29                 | 3                    | 15                  | 109                      | -240                        | -131                     |
| Average   | 2            | -3               | 0                      | 133            | 61                 | 28                   | 11                  | 233                      | -270                        | -36                      |