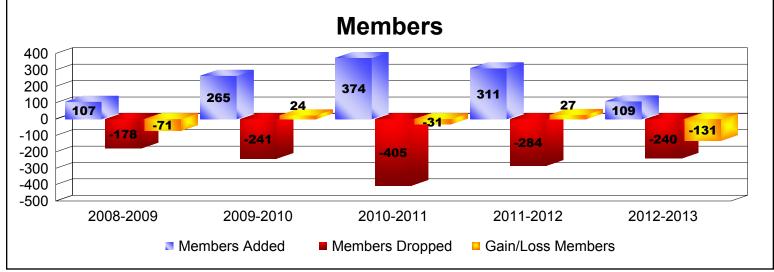

District 118 R As of June 2013 Cumulative

| Year      | New<br>Clubs | Dropped<br>Clubs | Gain/<br>Loss<br>Clubs | New<br>Members | Charter<br>Members | Reinstate<br>Members | Transfer<br>Members | Total<br>Member<br>Added | Total<br>Members<br>Dropped | Gain/<br>Loss<br>Members |
|-----------|--------------|------------------|------------------------|----------------|--------------------|----------------------|---------------------|--------------------------|-----------------------------|--------------------------|
| 2008-2009 | 1            | -1               | 0                      | 76             | 20                 | 3                    | 8                   | 107                      | -178                        | -71                      |
| 2009-2010 | 0            | -2               | -2                     | 224            | 0                  | 34                   | 7                   | 265                      | -241                        | 24                       |
| 2010-2011 | 7            | -4               | 3                      | 105            | 173                | 81                   | 15                  | 374                      | -405                        | -31                      |
| 2011-2012 | 3            | -4               | -1                     | 198            | 85                 | 17                   | 11                  | 311                      | -284                        | 27                       |
| 2012-2013 | 1            | -2               | -1                     | 62             | 29                 | 3                    | 15                  | 109                      | -240                        | -131                     |
| Average   | 2            | -3               | 0                      | 133            | 61                 | 28                   | 11                  | 233                      | -270                        | -36                      |