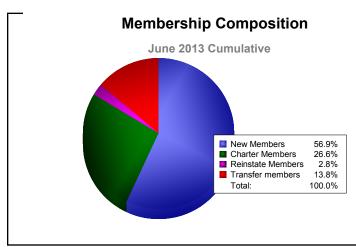

District 118 R As of June 2013 Cumulative

| Year      | New<br>Clubs | Dropped<br>Clubs | Gain/<br>Loss<br>Clubs | New<br>Members | Charter<br>Members | Reinstate<br>Members | Transfer<br>Members | Total<br>Member<br>Added | Total<br>Members<br>Dropped | Gain/<br>Loss<br>Members |
|-----------|--------------|------------------|------------------------|----------------|--------------------|----------------------|---------------------|--------------------------|-----------------------------|--------------------------|
| 2008-2009 | 1            | -1               | 0                      | 76             | 20                 | 3                    | 8                   | 107                      | -178                        | -71                      |
| 2009-2010 | 0            | -2               | -2                     | 224            | 0                  | 34                   | 7                   | 265                      | -241                        | 24                       |
| 2010-2011 | 7            | -4               | 3                      | 105            | 173                | 81                   | 15                  | 374                      | -405                        | -31                      |
| 2011-2012 | 3            | -4               | -1                     | 198            | 85                 | 17                   | 11                  | 311                      | -284                        | 27                       |
| 2012-2013 | 1            | -2               | -1                     | 62             | 29                 | 3                    | 15                  | 109                      | -240                        | -131                     |
| Average   | 2            | -3               | 0                      | 133            | 61                 | 28                   | 11                  | 233                      | -270                        | -36                      |